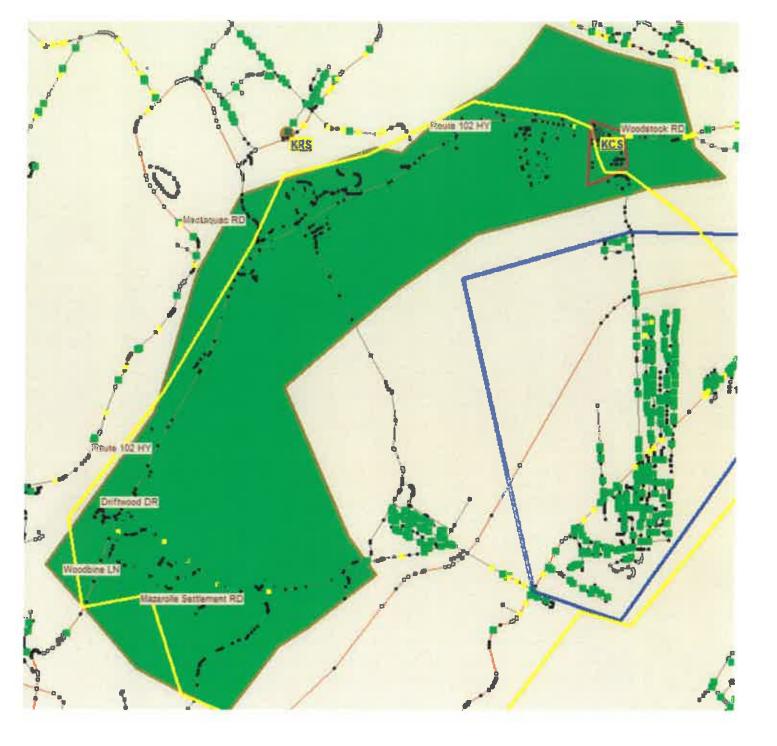

#### **Catchment Area Boundaries**

Area covering between the intersection of the Woodstock Road (Route 102) and Springhill Road (at the Bucket Club) to the Longs Creek Bridge, Mazerolle Settlement and all side streets to the Chapel Road, including Carriage Hill Drive, Valley View Estates, Mary Ellen Drive, Team Drive, Upper and Lower Kingsclear, Islandview and Sliverwood.