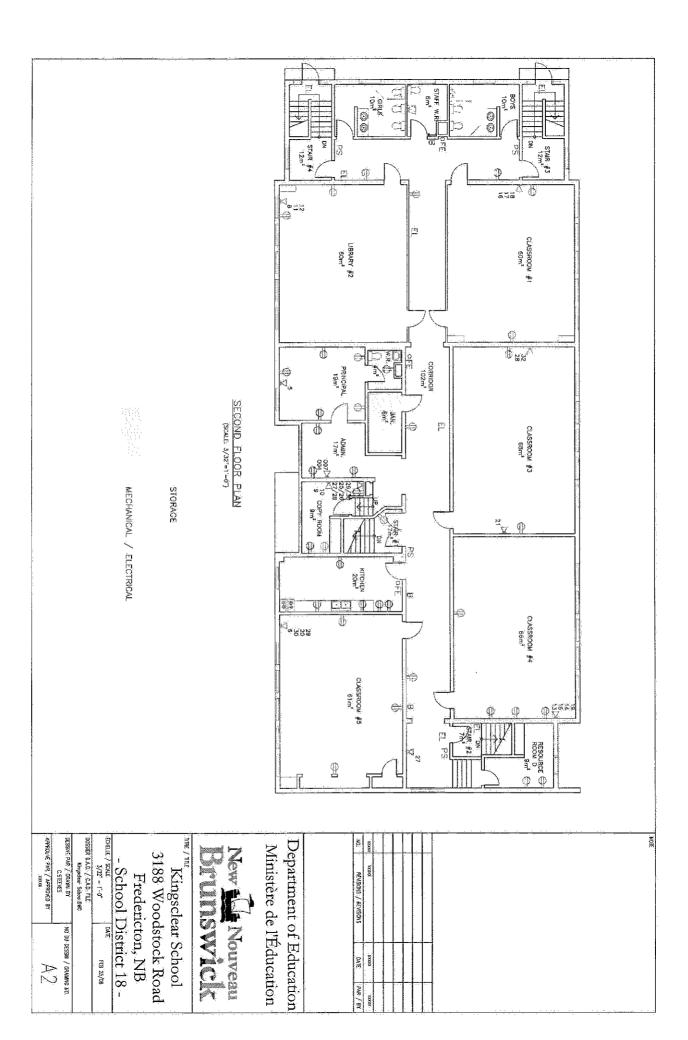

#### **Physical Description:**

- Kingsclear Consolidated School is a two-storey wooden framed structure built in 1950.
- Owned by the Province of New Brunswick.
- The school has no ventilation system, sprinkler or gymnasium.
- Parking is limited but adequate at the school during regular school day.
- Storage is a concern.
- Renovated the two top floor washrooms and the two bottom floor washrooms, September 2009.
- Replaced boiler and all associated controls, pumps and tanks, September 2009.
- Replaced roof # 1, September 2010.
- The school is 1,332 square meters.
- Land owernship around the school is commercial and residential.
- There is room to expand and the neighbourhood is appropriate to maintain a school facility.
- There are no environmental concerns.