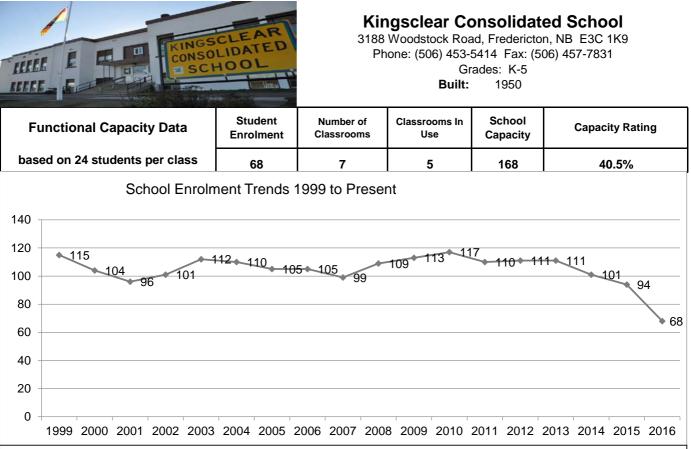

Kingsclear Consolidated School 3188 Woodstock Road, Fredericton, NB E3C 1K9 Phone: (506) 453-5414 Fax: (506) 457-7831 Grades: K-5 Built: 1950

### Enrolment 2011-2016

|       | 2011 | 2012 | 2013 | 2014 | 2015 | 2016 |
|-------|------|------|------|------|------|------|
| К     | 21   | 24   | 16   | 17   | 21   | 17   |
| 1     | 22   | 24   | 26   | 17   | 15   | 15   |
| 2     | 23   | 24   | 23   | 26   | 19   | 12   |
| 3     | 17   | 14   | 16   | 12   | 5    | 8    |
| 4     | 9    | 17   | 13   | 18   | 12   | 4    |
| 5     | 18   | 8    | 17   | 11   | 22   | 12   |
| Total | 110  | 111  | 111  | 101  | 94   | 68   |