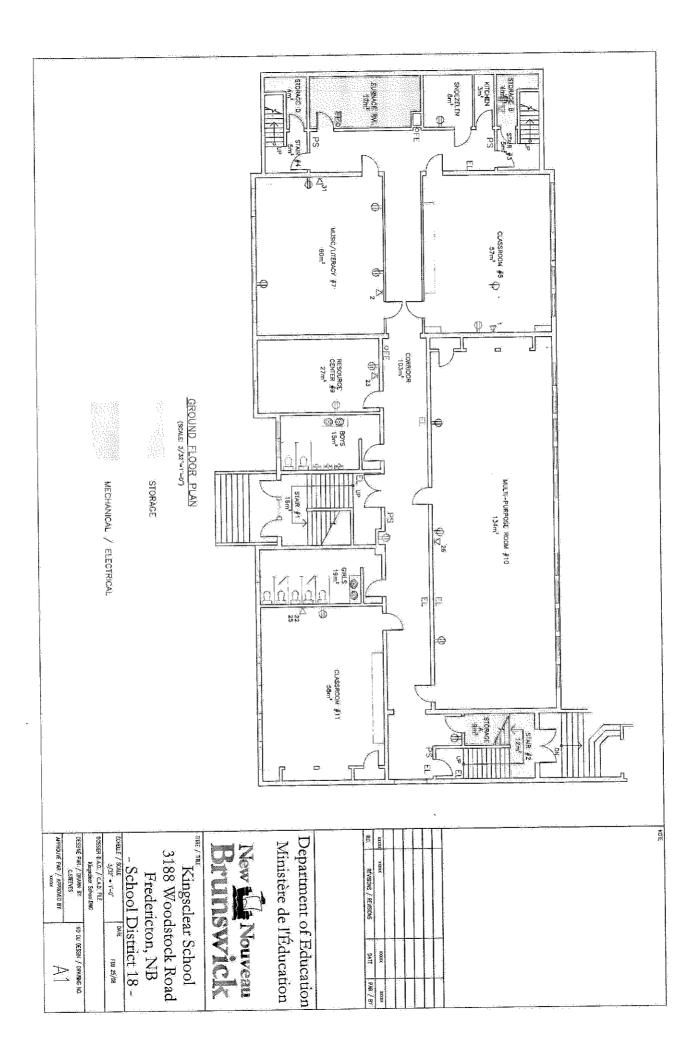

#### **Physical Description:**

- Kingsclear Consolidated School is a two-storey wooden framed structure built in 1950.
- Owned by the Province of New Brunswick.
- The school has no ventilation system, sprinkler or gymnasium.
- Parking is limited but adequate at the school during regular school day.
- Storage is a concern.
- Renovated the two top floor washrooms and the two bottom floor washrooms, September 2009.
- Replaced boiler and all associated controls, pumps and tanks, September 2009.
- Replaced roof # 1, September 2010.
- The school is 1,332 square meters.
- Land owernship around the school is commercial and residential.
- There is room to expand and the neighbourhood is appropriate to maintain a school facility.
- There are no environmental concerns.