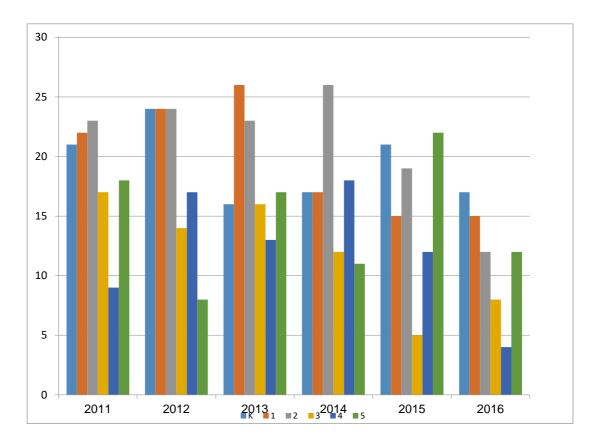

### Enrolment 2011-2016

|       | 2011 | 2012 | 2013 | 2014 | 2015 | 2016 |
|-------|------|------|------|------|------|------|
| К     | 21   | 24   | 16   | 17   | 21   | 17   |
| 1     | 22   | 24   | 26   | 17   | 15   | 15   |
| 2     | 23   | 24   | 23   | 26   | 19   | 12   |
| 3     | 17   | 14   | 16   | 12   | 5    | 8    |
| 4     | 9    | 17   | 13   | 18   | 12   | 4    |
| 5     | 18   | 8    | 17   | 11   | 22   | 12   |
| Total | 110  | 111  | 111  | 101  | 94   | 68   |